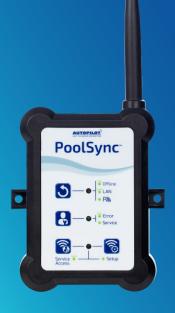

## PoolSync<sup>TM</sup> WiFi Controller

Effortlessly control PoolSync™ Ready equipment through the simple phone app. Whether at home or on the road, always be in sync with your pool.

With the PoolSync WiFi Controller and App, you can adjust your ChlorSync® output and your AquaCal® heat pump's settings from the palm of your hand.

Part number: ECP0343

Don't have an HP9 controller? You can easily upgrade your existing AquaCal heat pump to work with the PoolSync.

Upgrade kits: STK0225 with 60" cable or STK0226 with 100' cable.

If you see the PoolSync™ Ready logo on a piece of equipment, then it is compatible with this simple control system.