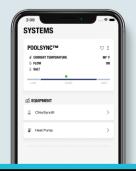

## Get your pool in **SYNC!**

Get simple control for a great price!

*DASHBOARD* 

CHLORSYNC

HEAT PUMP

**SCHEDULES** 

Quickly view your system status on a concise dashboard Adjust the output setting and enable/ disable boost mode with a toggle switch Adjust the mode and temperature setting in the blink of an eye