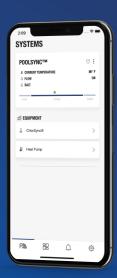

## Get your pool in **SYNC!**

Get simple control for a great price!

*DASHBOARD* 

CHLORSYNC

HEAT PUMP

**SCHEDULES** 

Quickly view your system status on a concise dashboard Adjust the output setting and enable/ disable boost mode with a toggle switch Adjust the mode and temperature setting in the blink of an eye

Create schedules to automatically adjust your settings