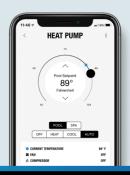

## Get your pool in **SYNC!**

Get simple control for a great price!

*DASHBOARD* 

CHLORSYNC

HEAT PUMP

**SCHEDULES** 

Quickly view your system status on a concise dashboard Adjust the output setting and enable/ disable boost mode with a toggle switch Adjust the mode and temperature setting in the blink of an eye