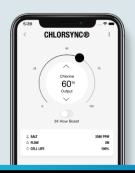

## Get your pool in **SYNC!**

Get simple control for a great price!

*DASHBOARD* 

CHLORSYNC

HEAT PUMP

**SCHEDULES** 

Quickly view your system status on a concise dashboard Adjust the output setting and enable/ disable boost mode with a toggle switch Adjust the mode and temperature setting in the blink of an eye