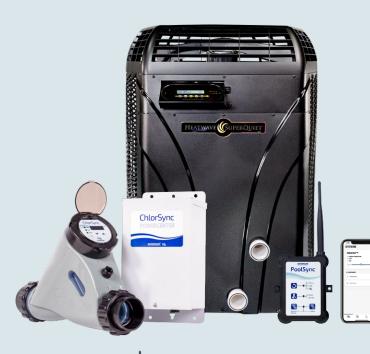

## PoolSync<sup>TM</sup> WiFi Controller

Effortlessly control PoolSync™ Ready equipment through the simple phone app. Whether at home or on the road, always be in sync with your pool.

With the PoolSync WiFi Controller and App, you can adjust your ChlorSync® output and your AquaCal® heat pump's settings from the palm of your hand.

Part number: ECP0343

Don't have an HP9 controller? You can easily upgrade your existing AquaCal heat pump to work with the PoolSync.

Upgrade kits: STK0225 with 60" cable or STK0226 with 100' cable.

If you see the PoolSync™ Ready logo on a piece of equipment, then it is compatible with this simple control system.