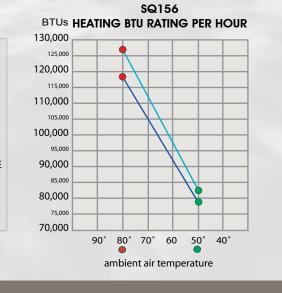

S mart for your budget

|                            |                                                            | SQ121              | SQ156              |
|----------------------------|------------------------------------------------------------|--------------------|--------------------|
| BTUs                       |                                                            |                    |                    |
| 80/80/80**                 |                                                            | 108,000            | 127,000            |
| 80/80/63*                  | ** - ratings outside the scope of the<br>ARI standard 1160 | 102,000            | 117,000            |
| 80/50/63*                  | water temp/ambient air/relative humidity                   | 70,000             | 76,000             |
| Coefficient of Performance |                                                            |                    |                    |
| 80/80/80**                 | * - rated in accordance with<br>ARI standard 1160          | 5.6                | 5.5                |
| 80/80/63*                  | water temp/ambient air/relative humidity                   | 5.3                | 5.1                |
| 80/50/63*                  |                                                            | 4.0                | 4.0                |
| Compressor                 |                                                            | Scroll             | Scroll             |
| Electrical                 |                                                            |                    |                    |
| Voltage/Hz/Phase           |                                                            | 208v-230v/60hz/1ph | 208v-230v/60hz/1ph |
| Minimum Circuit Ampacity   |                                                            | 39                 | 39                 |
| Minimum/Maximum Fuse Size  |                                                            | 40/60              | 50/70              |
| Water Flow                 |                                                            |                    |                    |
| Minimum/Maximum            |                                                            | 30-70 gpm          | 30-70 gpm          |
| Physical                   |                                                            |                    |                    |
| Shipping Weight (Ibs)      |                                                            | 350                | 425                |
| Size (lengthxwidthxheight) |                                                            | 34" x 42" x 39"    | 34" x 42" x 43"    |
|                            |                                                            |                    | <b>⑤€ (€ ①</b>     |