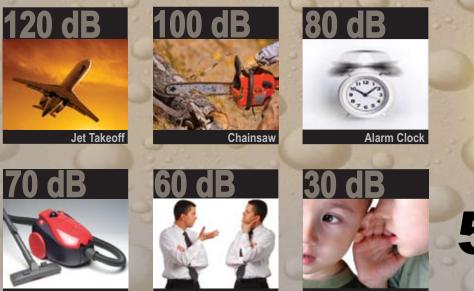

# how quiet is the

SUPER/

- accurate and easy to read bright blue display
- time and temperature settings
- on-board self diagnostics microprocessor controlled
- defrost cycle