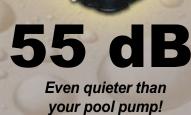

# how quiet is the

SUPER/

- accurate and easy to read bright blue display
- time and temperature settings
- on-board self diagnostics microprocessor controlled
- defrost cycle