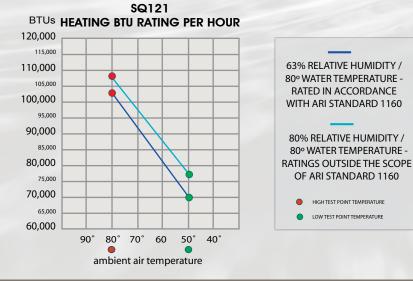

S mart for your budget

|                            |                                                            | SQ121              | SQ156              |
|----------------------------|------------------------------------------------------------|--------------------|--------------------|
| BTUs                       |                                                            |                    |                    |
| 80/80/80**                 |                                                            | 108,000            | 127,000            |
| 80/80/63*                  | ** - ratings outside the scope of the<br>ARI standard 1160 | 102,000            | 117,000            |
| 80/50/63*                  | water temp/ambient air/relative humidity                   | 70,000             | 76,000             |
| Coefficient of Performance |                                                            |                    |                    |
| 80/80/80**                 | * - rated in accordance with<br>ARI standard 1160          | 5.6                | 5.5                |
| 80/80/63*                  | water temp/ambient air/relative humidity                   | 5.3                | 5.1                |
| 80/50/63*                  |                                                            | 4.0                | 4.0                |
| Compressor                 |                                                            | Scroll             | Scroll             |
| Electrical                 |                                                            |                    |                    |
| Voltage/Hz/Phase           |                                                            | 208v-230v/60hz/1ph | 208v-230v/60hz/1ph |
| Minimum Circuit Ampacity   |                                                            | 39                 | 39                 |
| Minimum/Maximum Fuse Size  |                                                            | 40/60              | 50/70              |
| Water Flow                 |                                                            |                    |                    |
| Minimum/Maximum            |                                                            | 30-70 gpm          | 30-70 gpm          |
| Physical                   |                                                            |                    |                    |
| Shipping Weight (Ibs)      |                                                            | 350                | 425                |
| Size (lengthxwidthxheight) |                                                            | 34" x 42" x 39"    | 34" x 42" x 43"    |
|                            |                                                            |                    | <b>⑤€ (€ ①</b>     |