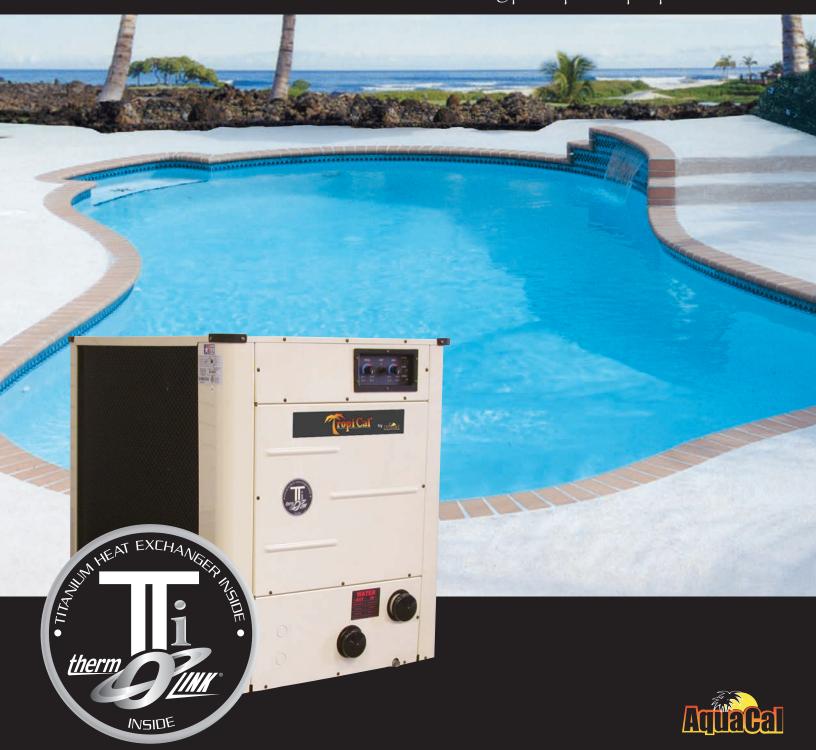

# **TROPICAL T135**

|                               | T135               |
|-------------------------------|--------------------|
| BTUs                          | 126,000            |
| Compressor                    | Scroll             |
| Efficiency                    |                    |
| Coefficient of Performance    | 5.7                |
| Kilowatt Input                | 6.5                |
| Electrical                    |                    |
| Voltage/Hz/Phase              | 208v-230v/60hz/1ph |
| Minimum Circuit Ampacity      | 38                 |
| Recommended/Maximum Fuse Size | 40/60              |
| Water Flow                    |                    |
| Minimum/Maximum               | 30-70 gpm          |
| Physical                      |                    |
| Shipping Weight (Ibs)         | 300                |
| Size (lengthxwidthxheight)    | 37" x 31" x 40"    |