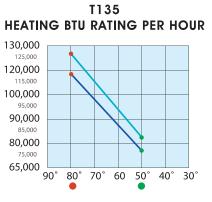

|                               | T135               |
|-------------------------------|--------------------|
| BTUs                          | 126,000            |
| Compressor                    | Scroll             |
| Efficiency                    |                    |
| Coefficient of Performance    | 5.7                |
| Kilowatt Input                | 6.5                |
| Electrical                    |                    |
| Voltage/Hz/Phase              | 208v-230v/60hz/1ph |
| Minimum Circuit Ampacity      | 38                 |
| Recommended/Maximum Fuse Size | 40/60              |
| Water Flow                    |                    |
| Minimum/Maximum               | 30-70 gpm          |
| Physical                      |                    |
| Shipping Weight (Ibs)         | 300                |
| Size (lengthxwidthxheight)    | 37" x 31" x 40"    |

# AQUACAL'S TOTAL QUALITY COMMITMENT

Since 1981, AquaCal has been setting the standard for excellence, delivering the best swimming pool/spa heat pumps in the industry.

80% RELATIVE HUMIDITY / 80° WATER TEMPERATURE 63% RELATIVE HUMIDITY / 80° WATER TEMPERATURE \*

HIGH TEST POINT TEMPERATURE LOW TEST POINT TEMPERATURE

\*Rated and certified in accordance with ASHRAE standard and PHPMA Addendum test procedure. All other ratings are outside the scope of the PHPMA Heat Pump pool heater certification program.