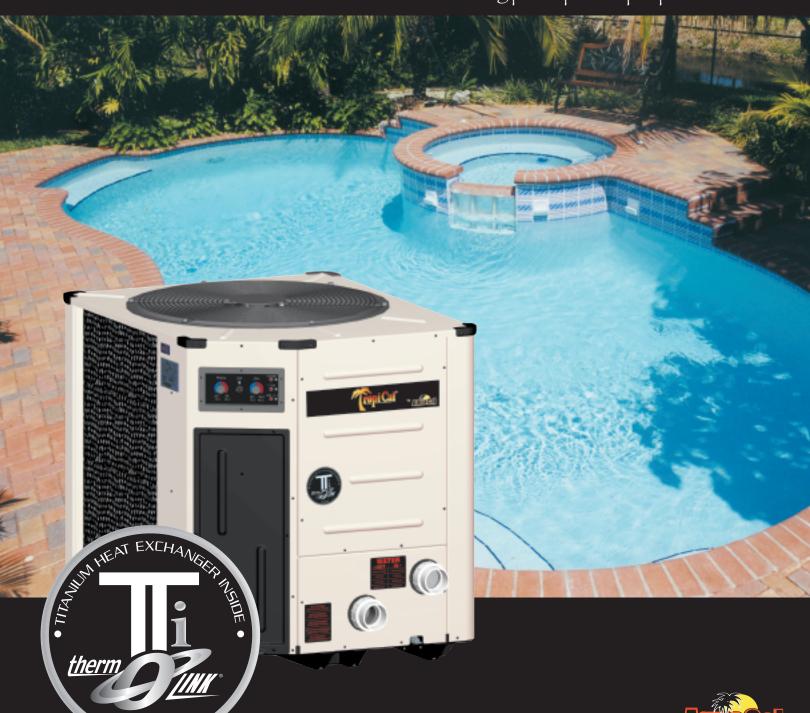

# TROPICAL SERIES

## AQUACAL'S TOTAL QUALITY COMMITMENT

Since 1981, AquaCal has been setting the standard for excellence, delivering the best swimming pool/spa heat pumps in the industry.

|                               | T65                | T115               |
|-------------------------------|--------------------|--------------------|
| BTUs                          | 55,000             | 104,000            |
| Compressor                    | Reciprocating      | Reciprocating      |
| Efficiency                    |                    |                    |
| Coefficient of Performance    | 4.8                | 4.3                |
| Kilowatt Input                | 3.4                | 7.1                |
| Electrical                    |                    |                    |
| Voltage/Hz/Phase              | 208v-230v/60hz/1ph | 208v-230v/60hz/1ph |
| Minimum Circuit Ampacity      | 19.5               | 40.6               |
| Recommended/Maximum Fuse Size | 20/35              | 40/70              |
| Water Flow                    |                    |                    |
| Minimum/Maximum               | 20-70 gpm          | 20-70 gpm          |
| Physical                      |                    |                    |
| Shipping Weight (lbs)         | 250                | 270                |
| Size (lengthxwidthxheight)    | 36" x 30" x 35"    | 36" x 30" x 35"    |
| Size (lengthxwidthxheight)    | 36" x 30" x 35"    | 36" x 30" x 35"    |