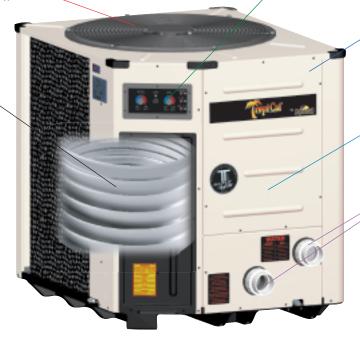

## WHISPER QUIET FAN

maximum air flow

- patented counter-flow water management system
- heats water faster and more efficiently
- impervious to chemical corrosion
- durability without sacrificing performance
- limited lifetime warranty

### **DUAL ELECTRONIC THERMOSTATS**

 independent temperature control for pool and spa

### MARINE GRADE ALUMINUM CABINET

- rust proof
- fade proof

#### **EASY ACCESS PANEL**

- easy installation
- easy to service

#### **OFFSET PLUMBING**

• easy installation

#### **AVAILABLE IN 2 SIZES**

- - T65
- - T115