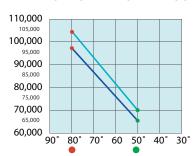

T65 HEATING BTU RATING PER HOUR

T115 HEATING BTU RATING PER HOUR

● HIGH TEST POINT TEMPERATURE
● LOW TEST POINT TEMPERATURE

\*Rated and certified in accordance with ASHRAE standard and PHPMA Addendum test procedure. All other ratings are outside the scope of the PHPMA Heat Pump pool heater certification program.