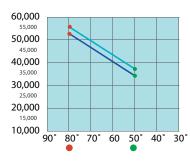

T65 HEATING BTU RATING PER HOUR

T115 HEATING BTU RATING PER HOUR

● HIGH TEST POINT TEMPERATURE
● LOW TEST POINT TEMPERATURE

\*Rated and certified in accordance with ASHRAE standard and PHPMA Addendum test procedure. All other ratings are outside the scope of the PHPMA Heat Pump pool heater certification program.